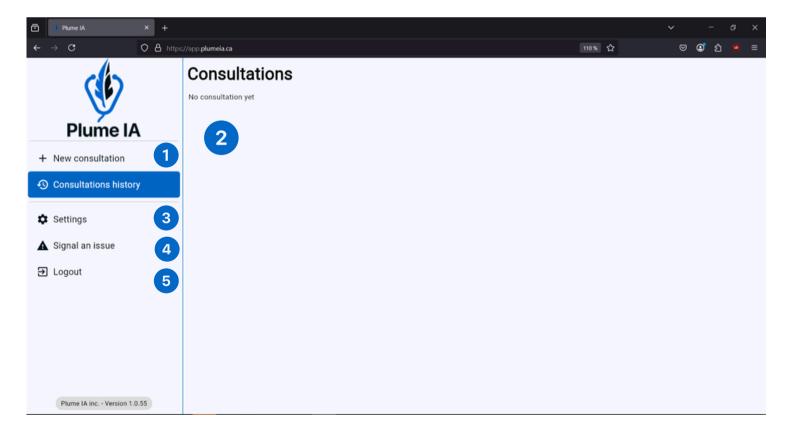

#### Homepage

1

2

3

4

5

Start a new consultation

List of Today's Consultations

Various Account Settings

Report an Issue and Contact Us

Allows you to log out of the application