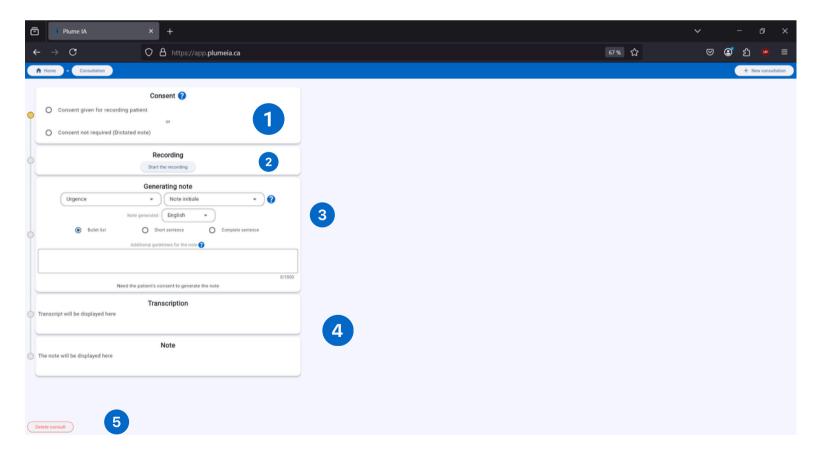

### **Recording page**

1

2

3

4

5

Type of Consent to Obtain Push button to start recording Choose the type of note for generation Location of the note generation Delete the note permanently